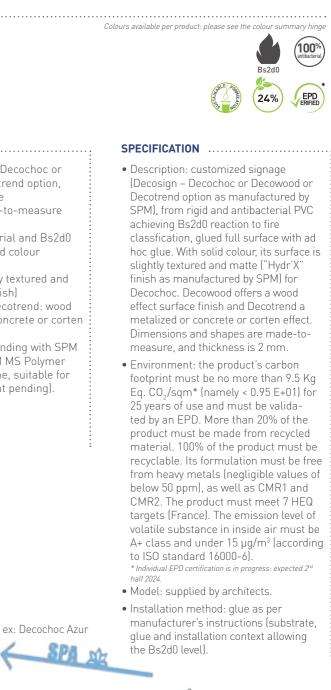

## DESCRIPTION .....

- Model: Decosign Decochoc or Decowood or Decotrend option, customized signage
- Dimensions: made-to-measure
- Thickness: 2 mm
- Material: antibacterial and Bs2d0 fire-rated PVC, solid colour
- Surface finish - Decochoc: slightly textured and matt ("Hydr'X" finish) - Decowood and Decotrend: wood
- or metalized or concrete or corten decor • Fixing: adhesive bonding with SPM
- acrylic glue or SPM MS Polymer glue (no setting time, suitable for damp rooms, patent pending). • Colours:
- 39 for Decochoc
- 7 for Decowood
- 4 for Decotrend