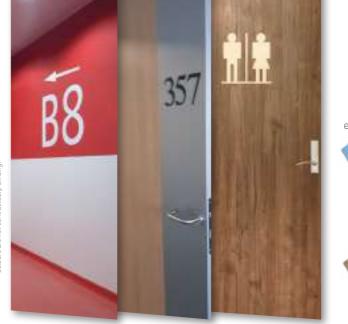

## APPLICATIONS .....

Decosign is an original and decorative solution of signage to inform and guide visitors and to make visible the key areas of your establishment.

#### It offers a touch of elegance and originality to establishments looking for a signage and aesthetic solution to inform and to contribute to create a welcoming atmosphere in public buildings.

Decosign in Decochoc, Decowood or Decotrend panel allow you to match the signage with the SPM wall protections and handrails. Let you choose the shape, the dimensions, the text, the colour and we realize your customized and made-tomeasure signage.