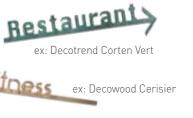

### Decosign in Decoprint panel let your creativity flow thanks to digital printing on the back of the exposed face: dimension, shape, colour, decor...

drawings on our website www.spm-international.com BimObject in Revit and Archicad